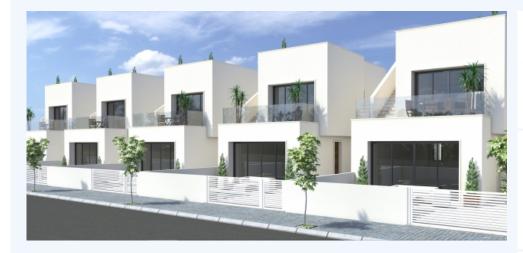

## **# RS449, SPACIOUS DETACHED VILLAS,** NEAR TOWN AND BEACHES

## Residencial Flamingo, San Pedro del Pinatar, 30740, Murcia, Murcia

"Contemporary" design ... these stunning spacious villas have been thoughtfully designed to provide the perfect individual home, featuring large terraces on the ground floor with off road parking, private swimming pool and large format glass sliding windows. The first floor offers 2 generous sized bedrooms with large terrace from the master bedroom and second bedroom ... options for roof solarium. Great Location ... just a few hundred metres to the main high street in San Pedro del Pinatar, and close to the nature salt lagoons, marina, beaches, restaurants, tapas bars and sports facilities. Final Phase Release ... these last 6 villas will finalise this already 'established' development – 3 plots are park facing with excellent views – the other 3 plots are south facing, perfect for enjoying the sun all day.