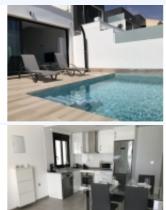

## Residencial Flamingo, San Pedro del Pinatar, 30740, Murcia, Murcia

"Contemporary" design ... these stunning spacious villas have been thoughtfully designed to provide the perfect individual home, featuring large terraces on the ground floor with off road parking, private swimming pool and large format glass sliding windows. The first floor offers 2 generous sized bedrooms with large terrace from the master bedroom and second bedroom ... options for roof solarium. Great Location ... just a few hundred metres to the main high street in San Pedro del Pinatar, and close to the nature salt lagoons, marina, beaches, restaurants, tapas bars and sports facilities. Final Phase Release ... these last 6 villas will finalise this already 'established' development – 3 plots are park facing with excellent views – the other 3 plots are south facing, perfect for enjoying the sun all day.